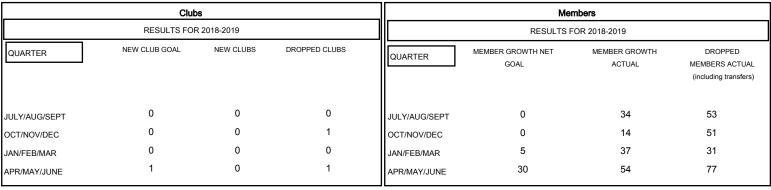

## MONTHLY MEMBERSHIP PROGRESS REPORT

District 25 E

Results as of: 06/30/2019

## STEVE ANTON **LOCATION INDIANA GMT CA**



## GOALS AND ACTUAL NEW CLUBS CUMULATIVE



## GOALS AND ACTUAL MEMBERS CUMULATIVE



| -■- MEMBER GROWTH NET GOAL        |  |
|-----------------------------------|--|
| - ● - MEMBER GROWTH ACTUAL        |  |
| - ▲ - LAST YEAR MEMBERSHIP ACTUAL |  |
|                                   |  |
|                                   |  |
|                                   |  |

890 (63.57%) 510 (36.43%)

| DROPPED CLUBS: 2 |     |
|------------------|-----|
| DROPPED MEMBERS  |     |
| DECEASED         | 26  |
| CLUB CANCELLED   | 0   |
| OTHER            | 186 |
| TOTAL            | 212 |

| 41 CLUBS OF 63 ADDED 1 OR MORE | GENDER DISTRIBUTION                    |                            |
|--------------------------------|----------------------------------------|---------------------------