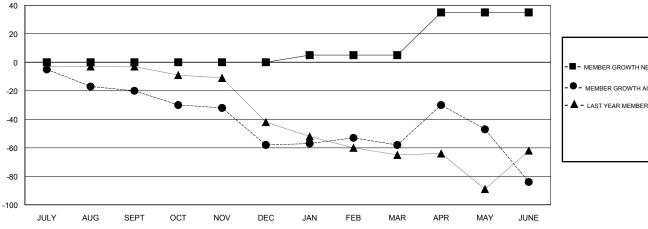

## GOALS AND ACTUAL MEMBERS CUMULATIVE

| -■- MEMBER GROWTH NET GOAL        |  |
|-----------------------------------|--|
| - ● - MEMBER GROWTH ACTUAL        |  |
| - ▲ - LAST YEAR MEMBERSHIP ACTUAL |  |
|                                   |  |
|                                   |  |
|                                   |  |